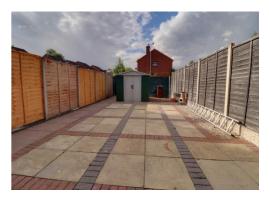

#### Outside

A good sized rear garden mainly paved for ease of maintenance and garden shed.