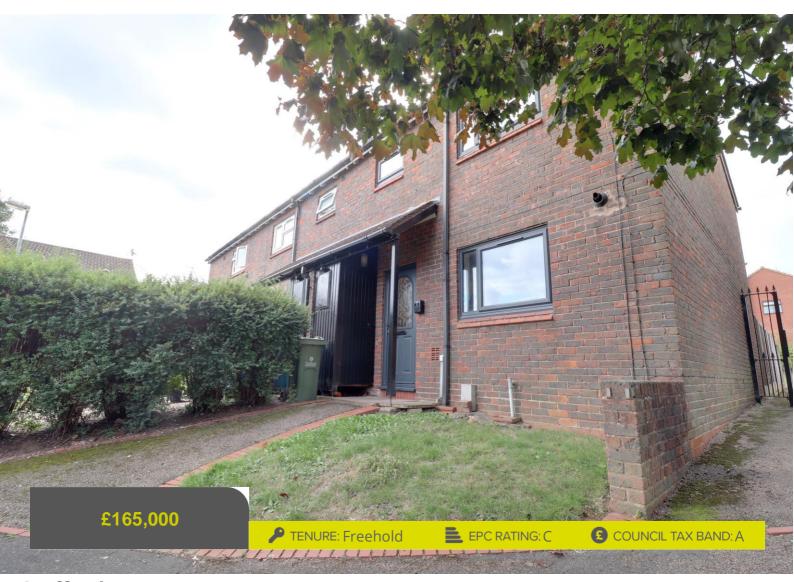

### **Stafford**

Pope Gardens Stafford Staffordshire

A deceptively spacious, three bedroom property, ideal for first time buyers or investment, an internal viewing is strongly advised to appreciate the size of accommodation on offer.

Internally comprising of an entrance hallway, guest W.C, spacious fitted breakfast kitchen and a large living room with double glazed, double doors leading into the rear garden. To the first floor there are three good sized bedrooms, bathroom and separate shower cubicle. Externally the rear garden is mainly paved for ease of maintenance.

- Good Sized Three Bedroom Property
- Spacious Breakfast Kitchen & Guest W.C
- Good Sized Living Room With French Doors
- Guest W.C. Shower Cubicle & Bathroom
- Easy Maintenance Rear Garden
- Ideal For First Time Buyers