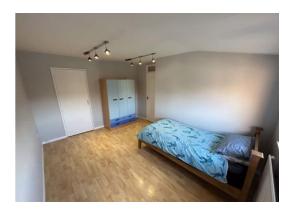

### **Bedroom One** 10' 10" x 10' 9" (3.29m x 3.28m)

A good sized double bedroom having a built in storage cupboard, laminate flooring, radiator and double glazed window to the front elevation.

#### **Bedroom Two** 13' 4" x 9' 7" (4.07m x 2.93m)

A second good sized double bedroom having, laminate flooring radiator, built in storage cupboard and a double glazed window to the rear elevation.