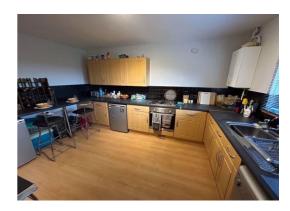

#### **Breakfast Kitchen** 13' 9" x 10' 9" (4.18m x 3.28m)

Comprising wall mounted units, work top incorporating a stainless steel sink drainer and four ring gas hob with extractor over, matching base units, space and plumbing for appliances, breakfast bar, splash back tiling, wall mounted gas central heating boiler, wood effect laminate flooring and double glazed window to the front elevation.