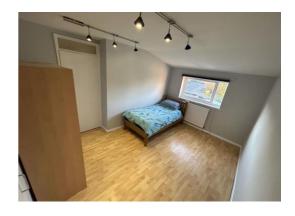

#### **Bedroom Three** 8' 5" x 7' 9" (2.56m x 2.36m)

Having wood effect laminate flooring, radiator and double glazed window to the rear elevation.