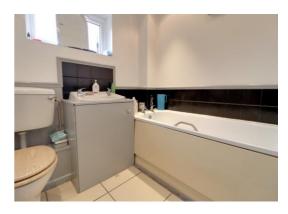

#### **Bathroom**

Comprising of a bath, wash hand basin, low level W.C, ceramic tiled floor, splash back tiling, radiator and a double glazed window to the front elevation.