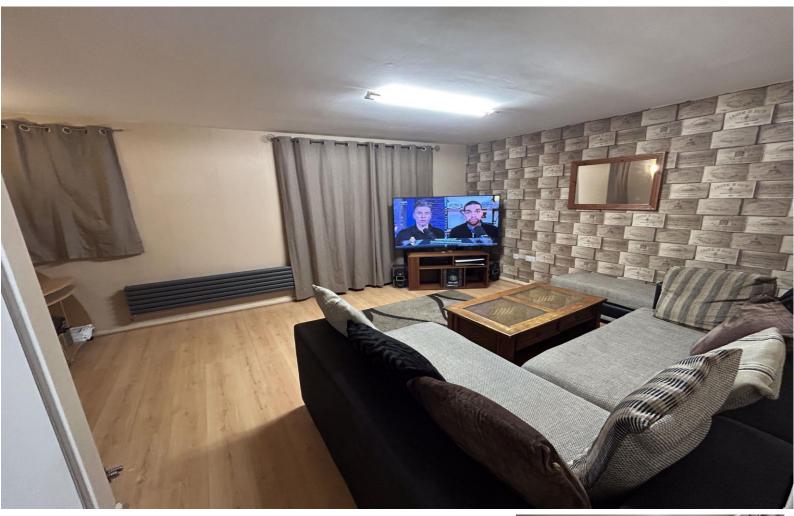

#### **Living Room** 13' 3" x 17' 8" (4.05m x 5.38m)

A substantial living room having a radiator, spacious under stairs storage cupboard, double glazed window and double glazed double doors leading into the rear garden.