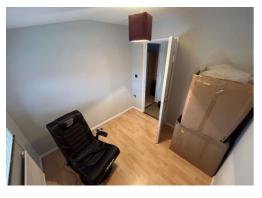

#### **Bedroom Three** 8' 5" x 7' 9" (2.56m x 2.36m)

Having wood effect laminate flooring, radiator and double glazed window to the rear elevation.