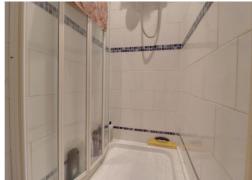

### **Separate Shower Cubicle**

A ceramic tiled shower cubicle housing an electric shower.