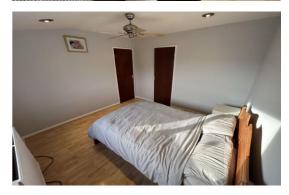

### **Bedroom One** 10' 10" x 10' 9" (3.29m x 3.28m)

A good sized double bedroom having a built in storage cupboard, laminate flooring, radiator and double glazed window to the front elevation.

#### **Bedroom Two** 13' 4" x 9' 7" (4.07m x 2.93m)

A second good sized double bedroom having, laminate flooring radiator, built in storage cupboard and a double glazed window to the rear elevation.